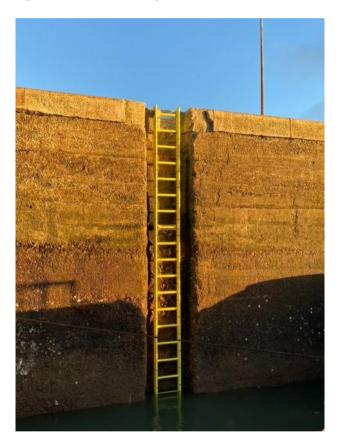

## **Dockside Ladders within the Port**

**NOTICE IS HEREBY GIVEN** that Emergency ladders within the port must not be used by vessels for mooring in any form. Steel ladders are being changed from steel to composite ladders and any mooring is liable to damage these new ladders.